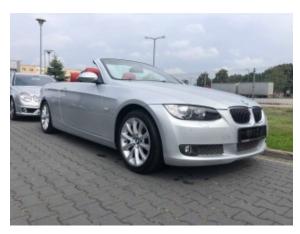

**Vehicle Description** 

## **Specifications**

| Make            | BMW                    |
|-----------------|------------------------|
| Model           | 335i cabrio            |
| Production date | 2007                   |
| Kilometer       | 41 400 km              |
| Transmission    | Automatic transmission |
| Drive           | RWD                    |
| Fuel Type       | Petrol                 |
| Cubic Capacity  | 2998 cm <sup>3</sup>   |
| Power (HP)      | 306                    |
| Colour          | silver                 |