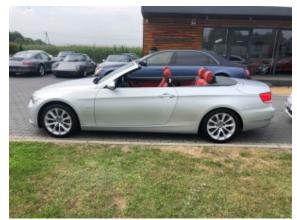

**Vehicle Description** 

## **Specifications**

| Make            | BMW                    |
|-----------------|------------------------|
| Model           | 335i cabrio            |
| Production date | 2007                   |
| Kilometer       | 41 400 km              |
| Transmission    | Automatic transmission |
| Drive           | RWD                    |
| Fuel Type       | Petrol                 |
| Cubic Capacity  | 2998 cm <sup>3</sup>   |
| Power (HP)      | 306                    |
| Colour          | silver                 |