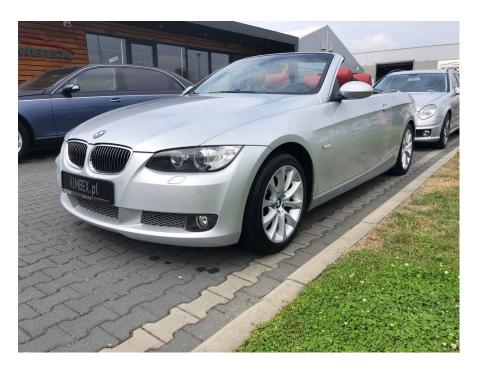

**Vehicle Description** 

## **Specifications**

| Make            | BMW                    |
|-----------------|------------------------|
| Model           | 335i cabrio            |
| Production date | 2007                   |
| Kilometer       | 41 400 km              |
| Transmission    | Automatic transmission |
| Drive           | RWD                    |
| Fuel Type       | Petrol                 |
| Cubic Capacity  | 2998 cm <sup>3</sup>   |
| Power (HP)      | 306                    |
| Colour          | silver                 |