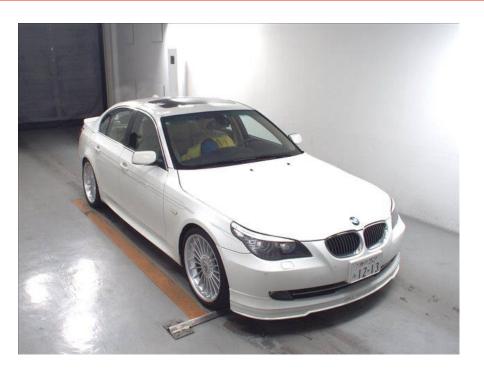

## ALPINA B5 S \*Like a NEW Car :)

Sold

**Vehicle Description** 

## **Specifications**

| Make            | ALPINA                    |
|-----------------|---------------------------|
| Model           | B5 S                      |
| Production date | 2008                      |
| Kilometer       | 70 000 km                 |
| Transmission    | Automatic<br>transmission |
| Drive           | RWD                       |
| Fuel Type       | Petrol                    |
| Cubic Capacity  | 4398 cm <sup>3</sup>      |
| Power (HP)      | 530                       |
| Colour          | Alpina White              |