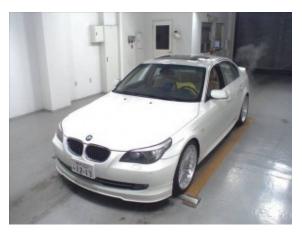

## ALPINA B5 S \*Like a NEW Car :)

Sold

**Vehicle Description** 

## **Specifications**

| Make            | ALPINA                    |
|-----------------|---------------------------|
| Model           | B5 S                      |
| Production date | 2008                      |
| Kilometer       | 70 000 km                 |
| Transmission    | Automatic<br>transmission |
| Drive           | RWD                       |
| Fuel Type       | Petrol                    |
| Cubic Capacity  | 4398 cm <sup>3</sup>      |
| Power (HP)      | 530                       |
| Colour          | Alpina White              |