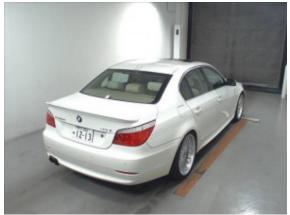

## ALPINA B5 S \*Like a NEW Car :)

Sold

**Vehicle Description** 

## **Specifications**

| Make            | ALPINA                    |
|-----------------|---------------------------|
| Model           | B5 S                      |
| Production date | 2008                      |
| Kilometer       | 70 000 km                 |
| Transmission    | Automatic<br>transmission |
| Drive           | RWD                       |
| Fuel Type       | Petrol                    |
| Cubic Capacity  | 4398 cm <sup>3</sup>      |
| Power (HP)      | 530                       |
| Colour          | Alpina White              |