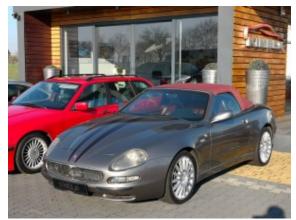

**Vehicle Description** 

## **Specifications**

| Make            | Maserati               |
|-----------------|------------------------|
| Model           | 4200 Spyder            |
| Production date | 2002                   |
| Kilometer       | 33 500 km              |
| Transmission    | Automatic transmission |
| Drive           | RWD                    |
| Fuel Type       | Petrol                 |
| Cubic Capacity  | 4200 cm <sup>3</sup>   |
| Power (HP)      | 390                    |
| Colour          | champania              |