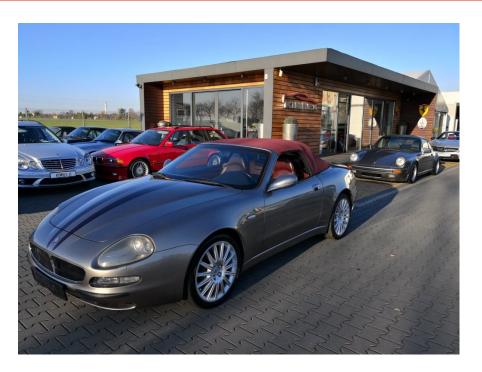

**Vehicle Description** 

## **Specifications**

| Make            | Maserati               |
|-----------------|------------------------|
| Model           | 4200 Spyder            |
| Production date | 2002                   |
| Kilometer       | 33 500 km              |
| Transmission    | Automatic transmission |
| Drive           | RWD                    |
| Fuel Type       | Petrol                 |
| Cubic Capacity  | 4200 cm <sup>3</sup>   |
| Power (HP)      | 390                    |
| Colour          | champania              |