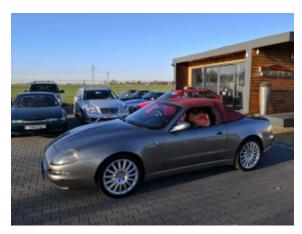

**Vehicle Description** 

## **Specifications**

| Make            | Maserati               |
|-----------------|------------------------|
| Model           | 4200 Spyder            |
| Production date | 2002                   |
| Kilometer       | 33 500 km              |
| Transmission    | Automatic transmission |
| Drive           | RWD                    |
| Fuel Type       | Petrol                 |
| Cubic Capacity  | 4200 cm <sup>3</sup>   |
| Power (HP)      | 390                    |
| Colour          | champania              |