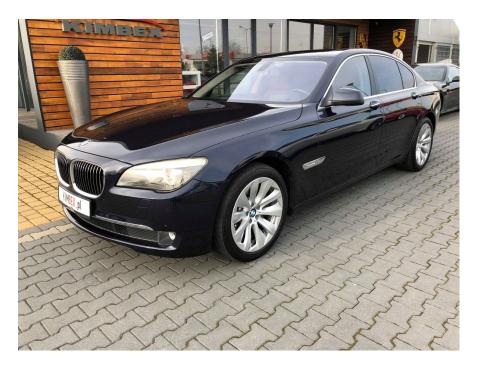

**Vehicle Description** 

## **Specifications**

| Make            | BMW                       |
|-----------------|---------------------------|
| Model           | 7e                        |
| Production date | 2010                      |
| Kilometer       | 85 900 km                 |
| Transmission    | Automatic<br>transmission |
| Drive           | RWD                       |
| Fuel Type       | Hybrid                    |
| Cubic Capacity  | 4395 cm <sup>3</sup>      |
| Power (HP)      | 449                       |
| Colour          | blue                      |