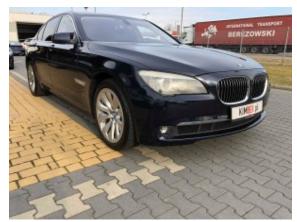

**Vehicle Description** 

## **Specifications**

| Make            | BMW                       |
|-----------------|---------------------------|
| Model           | 7e                        |
| Production date | 2010                      |
| Kilometer       | 85 900 km                 |
| Transmission    | Automatic<br>transmission |
| Drive           | RWD                       |
| Fuel Type       | Hybrid                    |
| Cubic Capacity  | 4395 cm <sup>3</sup>      |
| Power (HP)      | 449                       |
| Colour          | blue                      |