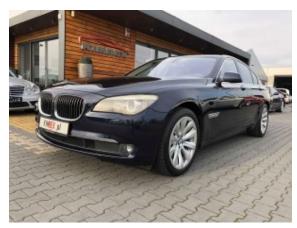

**Vehicle Description** 

## **Specifications**

| Make            | BMW                       |
|-----------------|---------------------------|
| Model           | 7e                        |
| Production date | 2010                      |
| Kilometer       | 85 900 km                 |
| Transmission    | Automatic<br>transmission |
| Drive           | RWD                       |
| Fuel Type       | Hybrid                    |
| Cubic Capacity  | 4395 cm <sup>3</sup>      |
| Power (HP)      | 449                       |
| Colour          | blue                      |