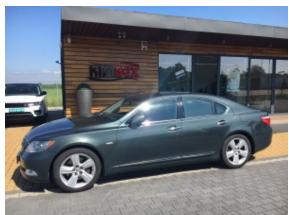

**Vehicle Description** 

## **Specifications**

| Make            | Lexus                     |
|-----------------|---------------------------|
| Model           | LS 460                    |
| Production date | 2007                      |
| Kilometer       | 299 000 km                |
| Transmission    | Automatic<br>transmission |
| Drive           | RWD                       |
| Fuel Type       | Petrol                    |
| Cubic Capacity  | 4600 cm <sup>3</sup>      |
| Power (HP)      | 386                       |
| Colour          | zielony                   |