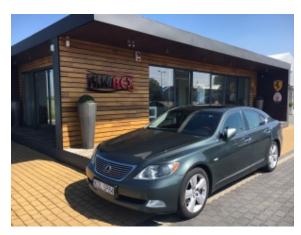

**Vehicle Description** 

## **Specifications**

| Make            | Lexus                     |
|-----------------|---------------------------|
| Model           | LS 460                    |
| Production date | 2007                      |
| Kilometer       | 299 000 km                |
| Transmission    | Automatic<br>transmission |
| Drive           | RWD                       |
| Fuel Type       | Petrol                    |
| Cubic Capacity  | 4600 cm <sup>3</sup>      |
| Power (HP)      | 386                       |
| Colour          | zielony                   |