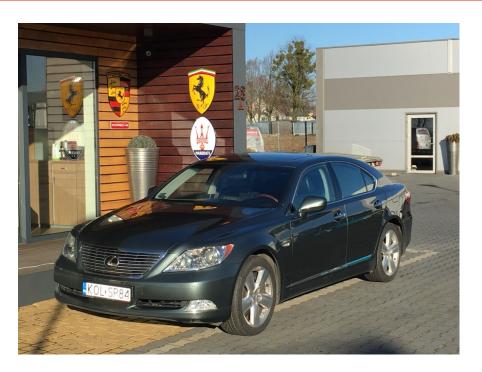

**Vehicle Description** 

## **Specifications**

| Make            | Lexus                     |
|-----------------|---------------------------|
| Model           | LS 460                    |
| Production date | 2007                      |
| Kilometer       | 299 000 km                |
| Transmission    | Automatic<br>transmission |
| Drive           | RWD                       |
| Fuel Type       | Petrol                    |
| Cubic Capacity  | 4600 cm <sup>3</sup>      |
| Power (HP)      | 386                       |
| Colour          | zielony                   |