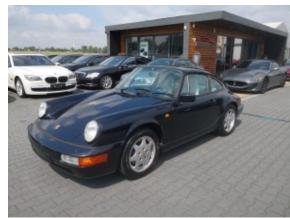

## **Vehicle Description**

Porsche 911 Carrera 964 series, 1990 production year Incredibly low, original kilometers: just 59.000! Exceptional Porsche 911 964 series - unique combination of navy blue exterior paint and white/blue full leather interior. Car is in mint condtion, both visual and technical. True classic Porsche, 100% driving pleasure. More information about this car via phone or e-mail +48 606 502 793; +48 888 037 000; kimbex@kimbex.pl IMPORTANT: Collectible vehicles from Japan are left-hand drive and use metric units - you can drive them just like any european car!!! Full books documentation since first registration. Why should you buy a car imported from Japan? Here's why: First of all for Japanese people owning a car with a steering wheel on a "wrong" side is a symptom of luxury and prestige. Secondly - they just love their cars and are pedantic about keeping them in a mint condition. Thirdly – driving a left-hand drive car on japanese streets is uncomfortable. This results in a very low mileage, since the cars are usually driven only at car shows and on short weekend rides. Last but not least - for a Japanese owner it's a matter of honor to service, maintain and sell the...

## **Specifications**

| Make            | Porsche                   |
|-----------------|---------------------------|
| Model           | 964 C2                    |
| Production date | 1990                      |
| Kilometer       | 63 000 km                 |
| Transmission    | Automatic<br>transmission |
| Drive           | RWD                       |
| Fuel Type       | Petrol                    |
| Cubic Capacity  | 3600 cm <sup>3</sup>      |
| Power (HP)      | 250                       |
| Colour          | granatowy/navy<br>blue    |