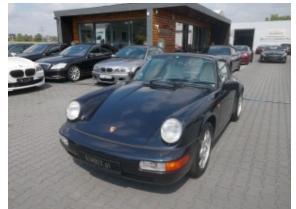

## **Vehicle Description**

Porsche 911 Carrera 964 series, 1990 production year Incredibly low, original kilometers: just 59.000! Exceptional Porsche 911 964 series - unique combination of navy blue exterior paint and white/blue full leather interior. Car is in mint condtion, both visual and technical. True classic Porsche, 100% driving pleasure. More information about this car via phone or e-mail +48 606 502 793; +48 888 037 000; kimbex@kimbex.pl IMPORTANT: Collectible vehicles from Japan are left-hand drive and use metric units - you can drive them just like any european car!!! Full books documentation since first registration. Why should you buy a car imported from Japan? Here's why: First of all for Japanese people owning a car with a steering wheel on a "wrong" side is a symptom of luxury and prestige. Secondly - they just love their cars and are pedantic about keeping them in a mint condition. Thirdly – driving a left-hand drive car on japanese streets is uncomfortable. This results in a very low mileage, since the cars are usually driven only at car shows and on short weekend rides. Last but not least - for a Japanese owner it's a matter of honor to service, maintain and sell the...

## **Specifications**

| Make            | Porsche                   |
|-----------------|---------------------------|
| Model           | 964 C2                    |
| Production date | 1990                      |
| Kilometer       | 63 000 km                 |
| Transmission    | Automatic<br>transmission |
| Drive           | RWD                       |
| Fuel Type       | Petrol                    |
| Cubic Capacity  | 3600 cm <sup>3</sup>      |
| Power (HP)      | 250                       |
| Colour          | granatowy/navy<br>blue    |