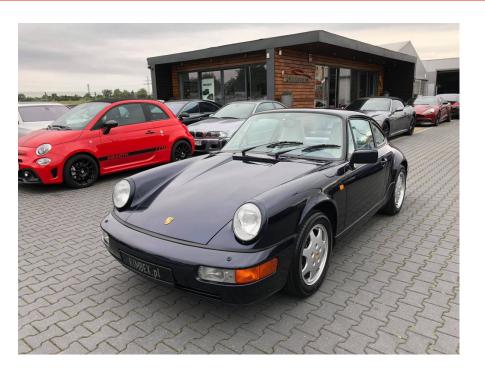

## **Vehicle Description**

Porsche 911 Carrera 964 series, 1990 production year Incredibly low, original kilometers: just 59.000! Exceptional Porsche 911 964 series - unique combination of navy blue exterior paint and white/blue full leather interior. Car is in mint condtion, both visual and technical. True classic Porsche, 100% driving pleasure. More information about this car via phone or e-mail +48 606 502 793; +48 888 037 000; kimbex@kimbex.pl IMPORTANT: Collectible vehicles from Japan are left-hand drive and use metric units - you can drive them just like any european car!!! Full books documentation since first registration. Why should you buy a car imported from Japan? Here's why: First of all for Japanese people owning a car with a steering wheel on a "wrong" side is a symptom of luxury and prestige. Secondly - they just love their cars and are pedantic about keeping them in a mint condition. Thirdly – driving a left-hand drive car on japanese streets is uncomfortable. This results in a very low mileage, since the cars are usually driven only at car shows and on short weekend rides. Last but not least - for a Japanese owner it's a matter of honor to service, maintain and sell the...

## **Specifications**

| Make            | Porsche                   |
|-----------------|---------------------------|
| Model           | 964 C2                    |
| Production date | 1990                      |
| Kilometer       | 63 000 km                 |
| Transmission    | Automatic<br>transmission |
| Drive           | RWD                       |
| Fuel Type       | Petrol                    |
| Cubic Capacity  | 3600 cm <sup>3</sup>      |
| Power (HP)      | 250                       |
| Colour          | granatowy/navy<br>blue    |