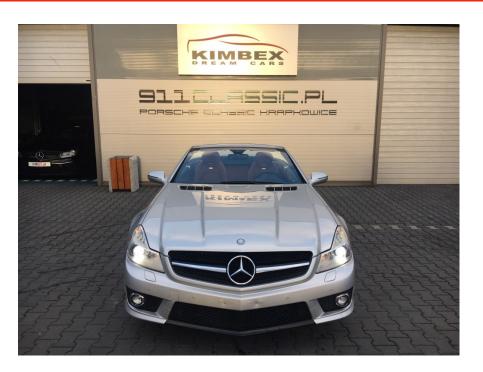

**Vehicle Description** 

## **Specifications**

| Make            | Mercedes                  |
|-----------------|---------------------------|
| Model           | SL63 AMG                  |
| Production date | 2010                      |
| Kilometer       | 43 000 km                 |
| Transmission    | Automatic<br>transmission |
| Drive           | RWD                       |
| Fuel Type       | Petrol                    |
| Cubic Capacity  | 6208 cm <sup>3</sup>      |
| Power (HP)      | 525                       |
| Colour          | silver                    |