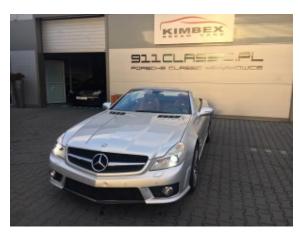

**Vehicle Description** 

## **Specifications**

| Make            | Mercedes                  |
|-----------------|---------------------------|
| Model           | SL63 AMG                  |
| Production date | 2010                      |
| Kilometer       | 43 000 km                 |
| Transmission    | Automatic<br>transmission |
| Drive           | RWD                       |
| Fuel Type       | Petrol                    |
| Cubic Capacity  | 6208 cm <sup>3</sup>      |
| Power (HP)      | 525                       |
| Colour          | silver                    |