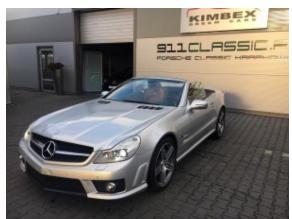

**Vehicle Description** 

## **Specifications**

| Make            | Mercedes                  |
|-----------------|---------------------------|
| Model           | SL63 AMG                  |
| Production date | 2010                      |
| Kilometer       | 43 000 km                 |
| Transmission    | Automatic<br>transmission |
| Drive           | RWD                       |
| Fuel Type       | Petrol                    |
| Cubic Capacity  | 6208 cm <sup>3</sup>      |
| Power (HP)      | 525                       |
| Colour          | silver                    |