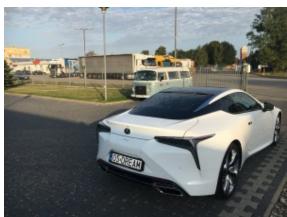

**Vehicle Description** 

## **Specifications**

| Make            | Lexus                     |
|-----------------|---------------------------|
| Model           | LC 500                    |
| Production date | 2017                      |
| Kilometer       | 14 900 km                 |
| Transmission    | Automatic<br>transmission |
| Drive           | RWD                       |
| Fuel Type       | Petrol                    |
| Cubic Capacity  | 5000 cm <sup>3</sup>      |
| Power (HP)      | 477                       |
| Colour          | biała perła               |