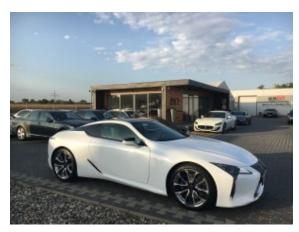

**Vehicle Description** 

## **Specifications**

| Make            | Lexus                     |
|-----------------|---------------------------|
| Model           | LC 500                    |
| Production date | 2017                      |
| Kilometer       | 14 900 km                 |
| Transmission    | Automatic<br>transmission |
| Drive           | RWD                       |
| Fuel Type       | Petrol                    |
| Cubic Capacity  | 5000 cm <sup>3</sup>      |
| Power (HP)      | 477                       |
| Colour          | biała perła               |