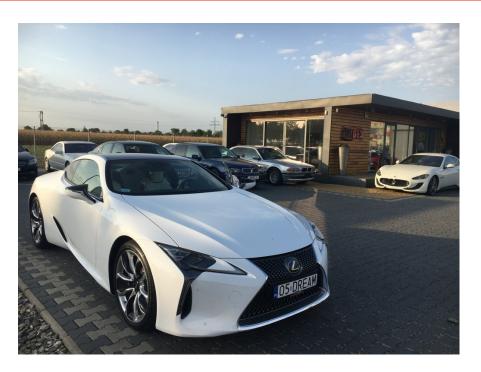

**Vehicle Description** 

## **Specifications**

| Make            | Lexus                     |
|-----------------|---------------------------|
| Model           | LC 500                    |
| Production date | 2017                      |
| Kilometer       | 14 900 km                 |
| Transmission    | Automatic<br>transmission |
| Drive           | RWD                       |
| Fuel Type       | Petrol                    |
| Cubic Capacity  | 5000 cm <sup>3</sup>      |
| Power (HP)      | 477                       |
| Colour          | biała perła               |