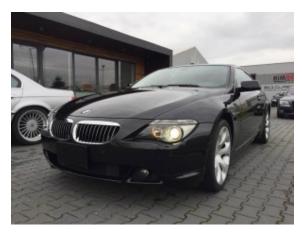

**Vehicle Description** 

## **Specifications**

| Make            | BMW                    |
|-----------------|------------------------|
| Model           | 645i Coupe             |
| Production date | 2005                   |
| Kilometer       | 80 000 km              |
| Transmission    | Automatic transmission |
| Drive           | RWD                    |
| Fuel Type       | Petrol                 |
| Cubic Capacity  | 4398 cm <sup>3</sup>   |
| Power (HP)      | 333                    |
| Colour          | Black                  |
|                 |                        |