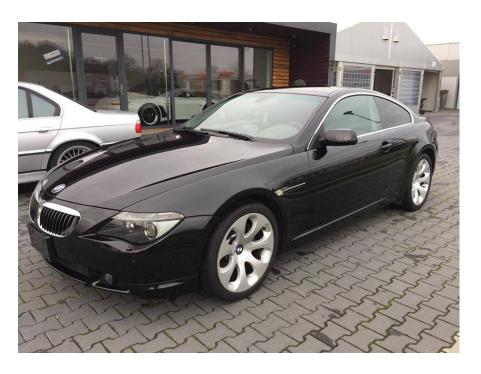

**Vehicle Description** 

## **Specifications**

| Make            | BMW                    |
|-----------------|------------------------|
| Model           | 645i Coupe             |
| Production date | 2005                   |
| Kilometer       | 80 000 km              |
| Transmission    | Automatic transmission |
| Drive           | RWD                    |
| Fuel Type       | Petrol                 |
| Cubic Capacity  | 4398 cm <sup>3</sup>   |
| Power (HP)      | 333                    |
| Colour          | Black                  |
|                 |                        |