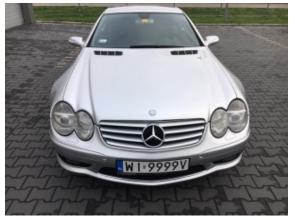

## Mercedes SL55 AMG

Sold

## **Specifications**

| Make            | Mercedes                  |
|-----------------|---------------------------|
| Model           | SL55 AMG                  |
| Production date | 2004                      |
| Kilometer       | 146 000 km                |
| Transmission    | Automatic<br>transmission |
| Drive           | RWD                       |
| Fuel Type       | Petrol                    |
| Cubic Capacity  | 5500 cm <sup>3</sup>      |
| Power (HP)      | 500                       |
| Colour          | silver                    |