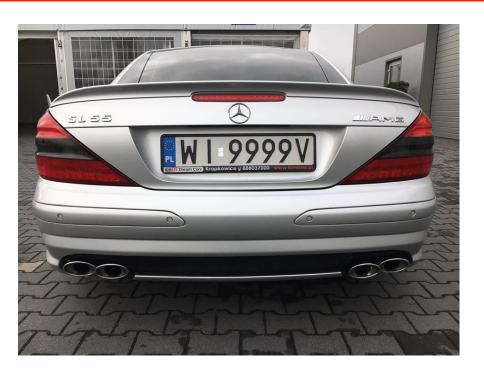

## Mercedes SL55 AMG

Sold

## **Specifications**

| Make            | Mercedes                  |
|-----------------|---------------------------|
| Model           | SL55 AMG                  |
| Production date | 2004                      |
| Kilometer       | 146 000 km                |
| Transmission    | Automatic<br>transmission |
| Drive           | RWD                       |
| Fuel Type       | Petrol                    |
| Cubic Capacity  | 5500 cm <sup>3</sup>      |
| Power (HP)      | 500                       |
| Colour          | silver                    |