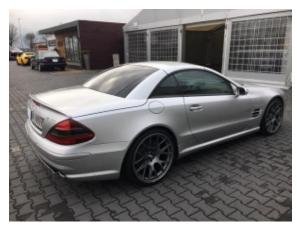

## Mercedes SL55 AMG

Sold

## **Specifications**

| Make            | Mercedes                  |
|-----------------|---------------------------|
| Model           | SL55 AMG                  |
| Production date | 2004                      |
| Kilometer       | 146 000 km                |
| Transmission    | Automatic<br>transmission |
| Drive           | RWD                       |
| Fuel Type       | Petrol                    |
| Cubic Capacity  | 5500 cm <sup>3</sup>      |
| Power (HP)      | 500                       |
| Colour          | silver                    |