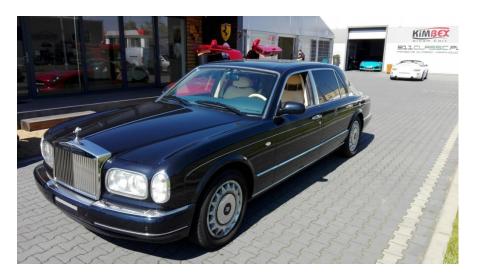

## Rolls Royce PARK WARD

Sold

## **Specifications**

| Make            | Rolls Royce               |
|-----------------|---------------------------|
| Model           | Park Ward Limited         |
| Production date | 2002                      |
| Kilometer       | 51 000 km                 |
| Transmission    | Automatic<br>transmission |
| Drive           | RWD                       |
| Fuel Type       | Petrol                    |
| Cubic Capacity  | 5379 cm <sup>3</sup>      |
| Power (HP)      | 324                       |
| Colour          | Blue                      |