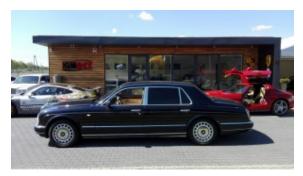

## Rolls Royce PARK WARD

Sold

## **Specifications**

| Make            | Rolls Royce               |
|-----------------|---------------------------|
| Model           | Park Ward Limited         |
| Production date | 2002                      |
| Kilometer       | 51 000 km                 |
| Transmission    | Automatic<br>transmission |
| Drive           | RWD                       |
| Fuel Type       | Petrol                    |
| Cubic Capacity  | 5379 cm <sup>3</sup>      |
| Power (HP)      | 324                       |
| Colour          | Blue                      |