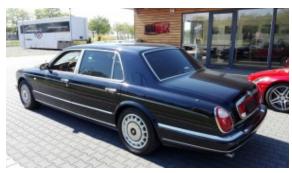

## Rolls Royce PARK WARD

Sold

## **Specifications**

| Make            | Rolls Royce               |
|-----------------|---------------------------|
| Model           | Park Ward Limited         |
| Production date | 2002                      |
| Kilometer       | 51 000 km                 |
| Transmission    | Automatic<br>transmission |
| Drive           | RWD                       |
| Fuel Type       | Petrol                    |
| Cubic Capacity  | 5379 cm <sup>3</sup>      |
| Power (HP)      | 324                       |
| Colour          | Blue                      |